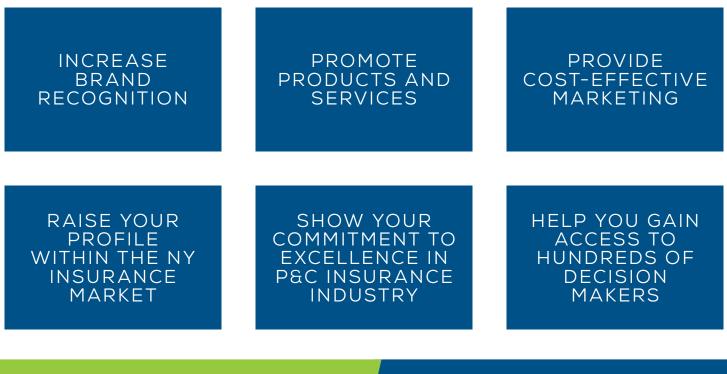

## WITH THE VALUE OF OF INVESTING

YOUR SUPPORT CAN ...

# **BENEFITS OF PARTNERING**

The Annual Partner Program is an all-inclusive option for companies that desire to be promoted continuously year-round, which allows for a one-time payment to support NYIA throughout 2023. *Please note that the Annual Partner Program does <u>not</u> include the Annual Conference, partnership opportunities for the conference will be available separately.* 